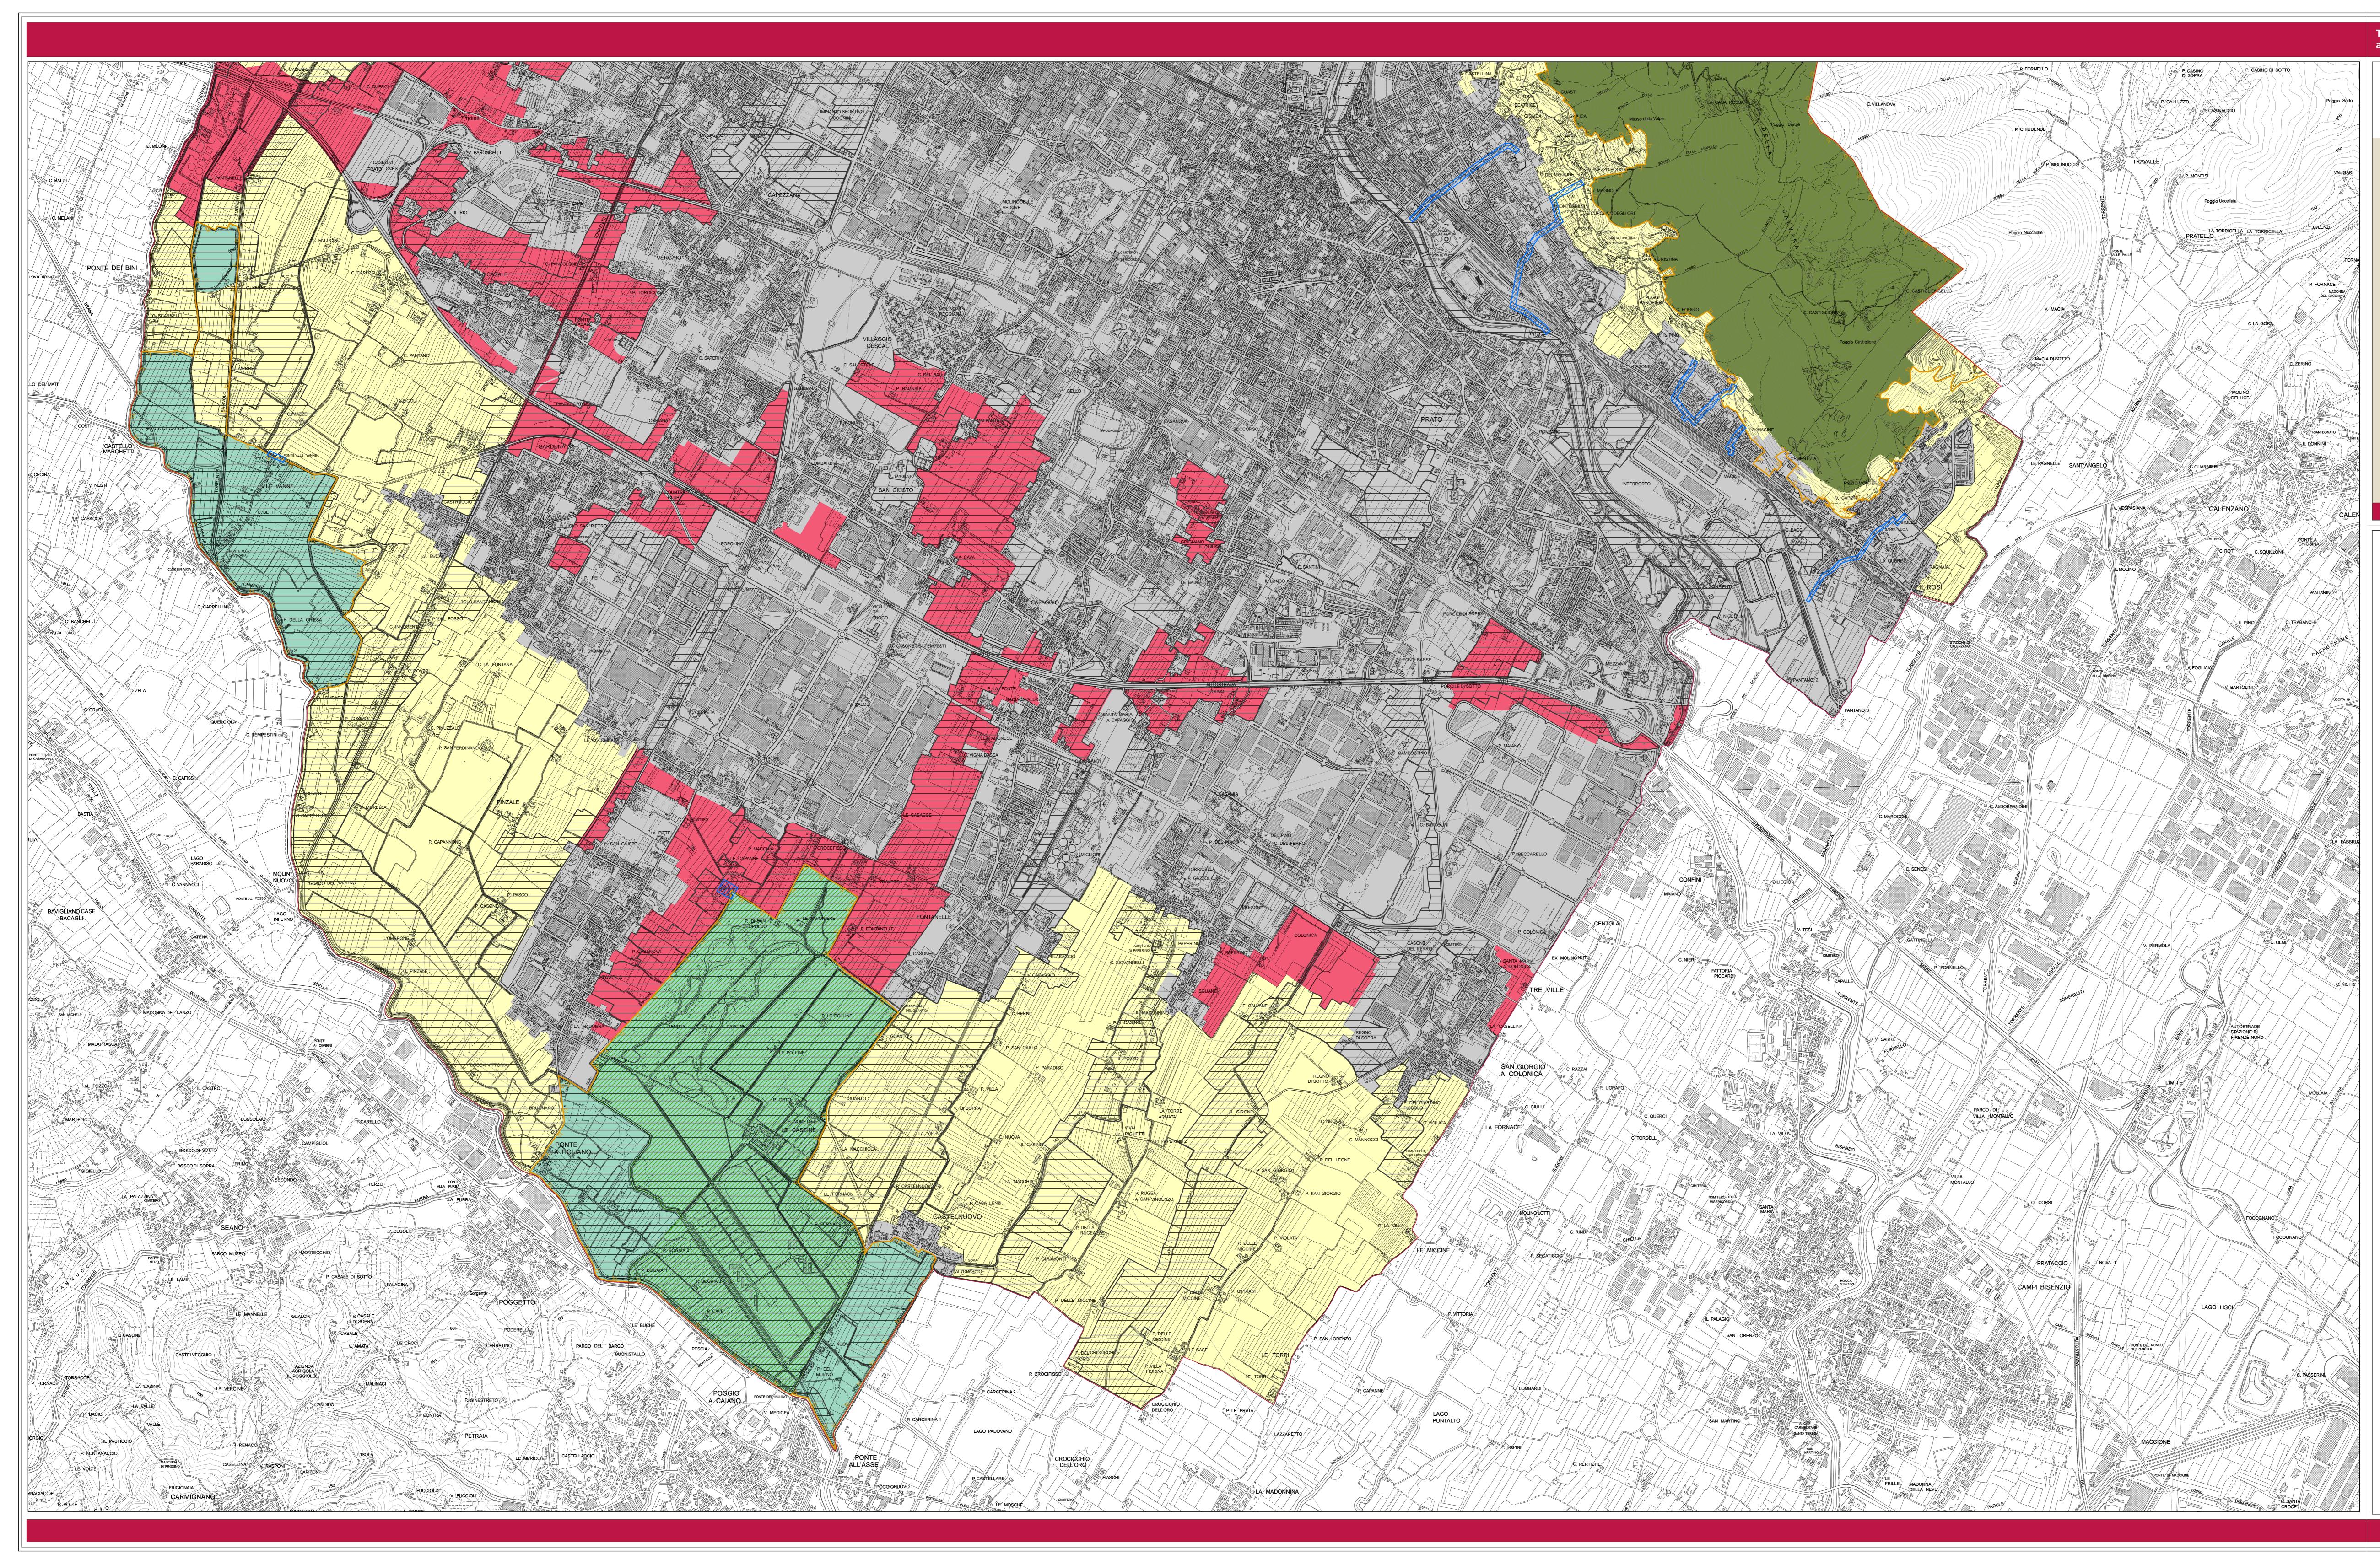

## Tavola modificata a seguito della variante n. 01 approvata con D.C.C. n. 3/2016 pubblicata sul BURT n. 7 del 17/02/2016 Comune di Prato PIANO STRUTTURALE Disciplina dei suoli tavola Es.5 scala 1:10.000 STRATEGIE PER IL GOVERNO DEL TERRITORIO Contributi intersettoriali Servizio Urbanistica Michela Brachi, Massimo Fabbri, Costanza Stramaccioni Mario Addamiano, Riccardo Corti, Francesca Gori Davide Tomberli *Il Sindaco* Roberto Cenni Segretario Generale Maria de Filippo Settore Mobilità, Politiche Energetiche e Grandi Opere Lorenzo Frasconi Alessandro Adilardi, Edoardo Bardazzi Assessore all'Urbanistica Gianni Cenni Progettista e Coordinatore per le Attività di Pianificazione Servizio Sistema Informativo e Statistica SIT - Sistema Informativo Territoriale Alessandro Radaelli Francesco Pacini Gruppo Statistica Paola Frezza Carmagnini Sandra, Belluomini Sandra Dirigente del Servizio Urbanistica Riccardo Pecorario dal 27/06/2006 al 31/01/2011 Francesco Caporaso dal 01/02/2011 Responsabile del Procedimento Giuseppe Santoro Consulente Generale - Direzione Scientifica Generale Gianfranco Gorelli Consulenti Aspetti geologici Alberto Tomei Nicolò Mantovani Aspetti agro-ambientali David Fanfani Aspetti agro-forestali Ilaria Scatarzi Aspetti ambientali Laura Fossi e Luca Gardone per Studio Sinergia Pereguazione Collaborazione alla Progettazione Generale e Coordinamento dell'attività di Pianificazione Luisa Garassino Garante della Comunicazione Lia Franciolini Coordinamento Tecnico e Scientifico dell'Ufficio di Piano Camilla Perrone Perequazione Stefano Stanghellini Valeria Ruaro Responsabile dell'Ufficio di Piano Percorso partecipativo Giancarlo Paba, Camilla Perrone Paolo Martinez e Alessandra Modi per Abbeni IDEAI Sociolab srl Pamela Bracciotti Ufficio di Piano Silvia Balli Elisa Cappelletti Marco Caroti Manuela Casarano Monica Del Sarto Alice Lenzi Catia Lenzi Chiara Nostrato Sistema informativo Territoriale ed Aspetti Informatici Luca Gentili per LDP progetti GIS Studi specifici Paesaggio Antropico Giuseppe Centauro Storia del Territorio Paolo Maria Vannucchi Aspetti Economici Gabi Dei Ottati And DRA Aree urbane Aree prevalentemente agricole Aree esclusivamente agricole A.N.P.I.L Monti della Calvana A.N.P.I.L del Monteferrato A.N.P.I.L di Cascine di Tavola S.I.R degli stagni della piana fiorentina e pratese A.N.P.I.L unitario di proposta Struttura agroambientale Piano di risanamento idraulico art\_66