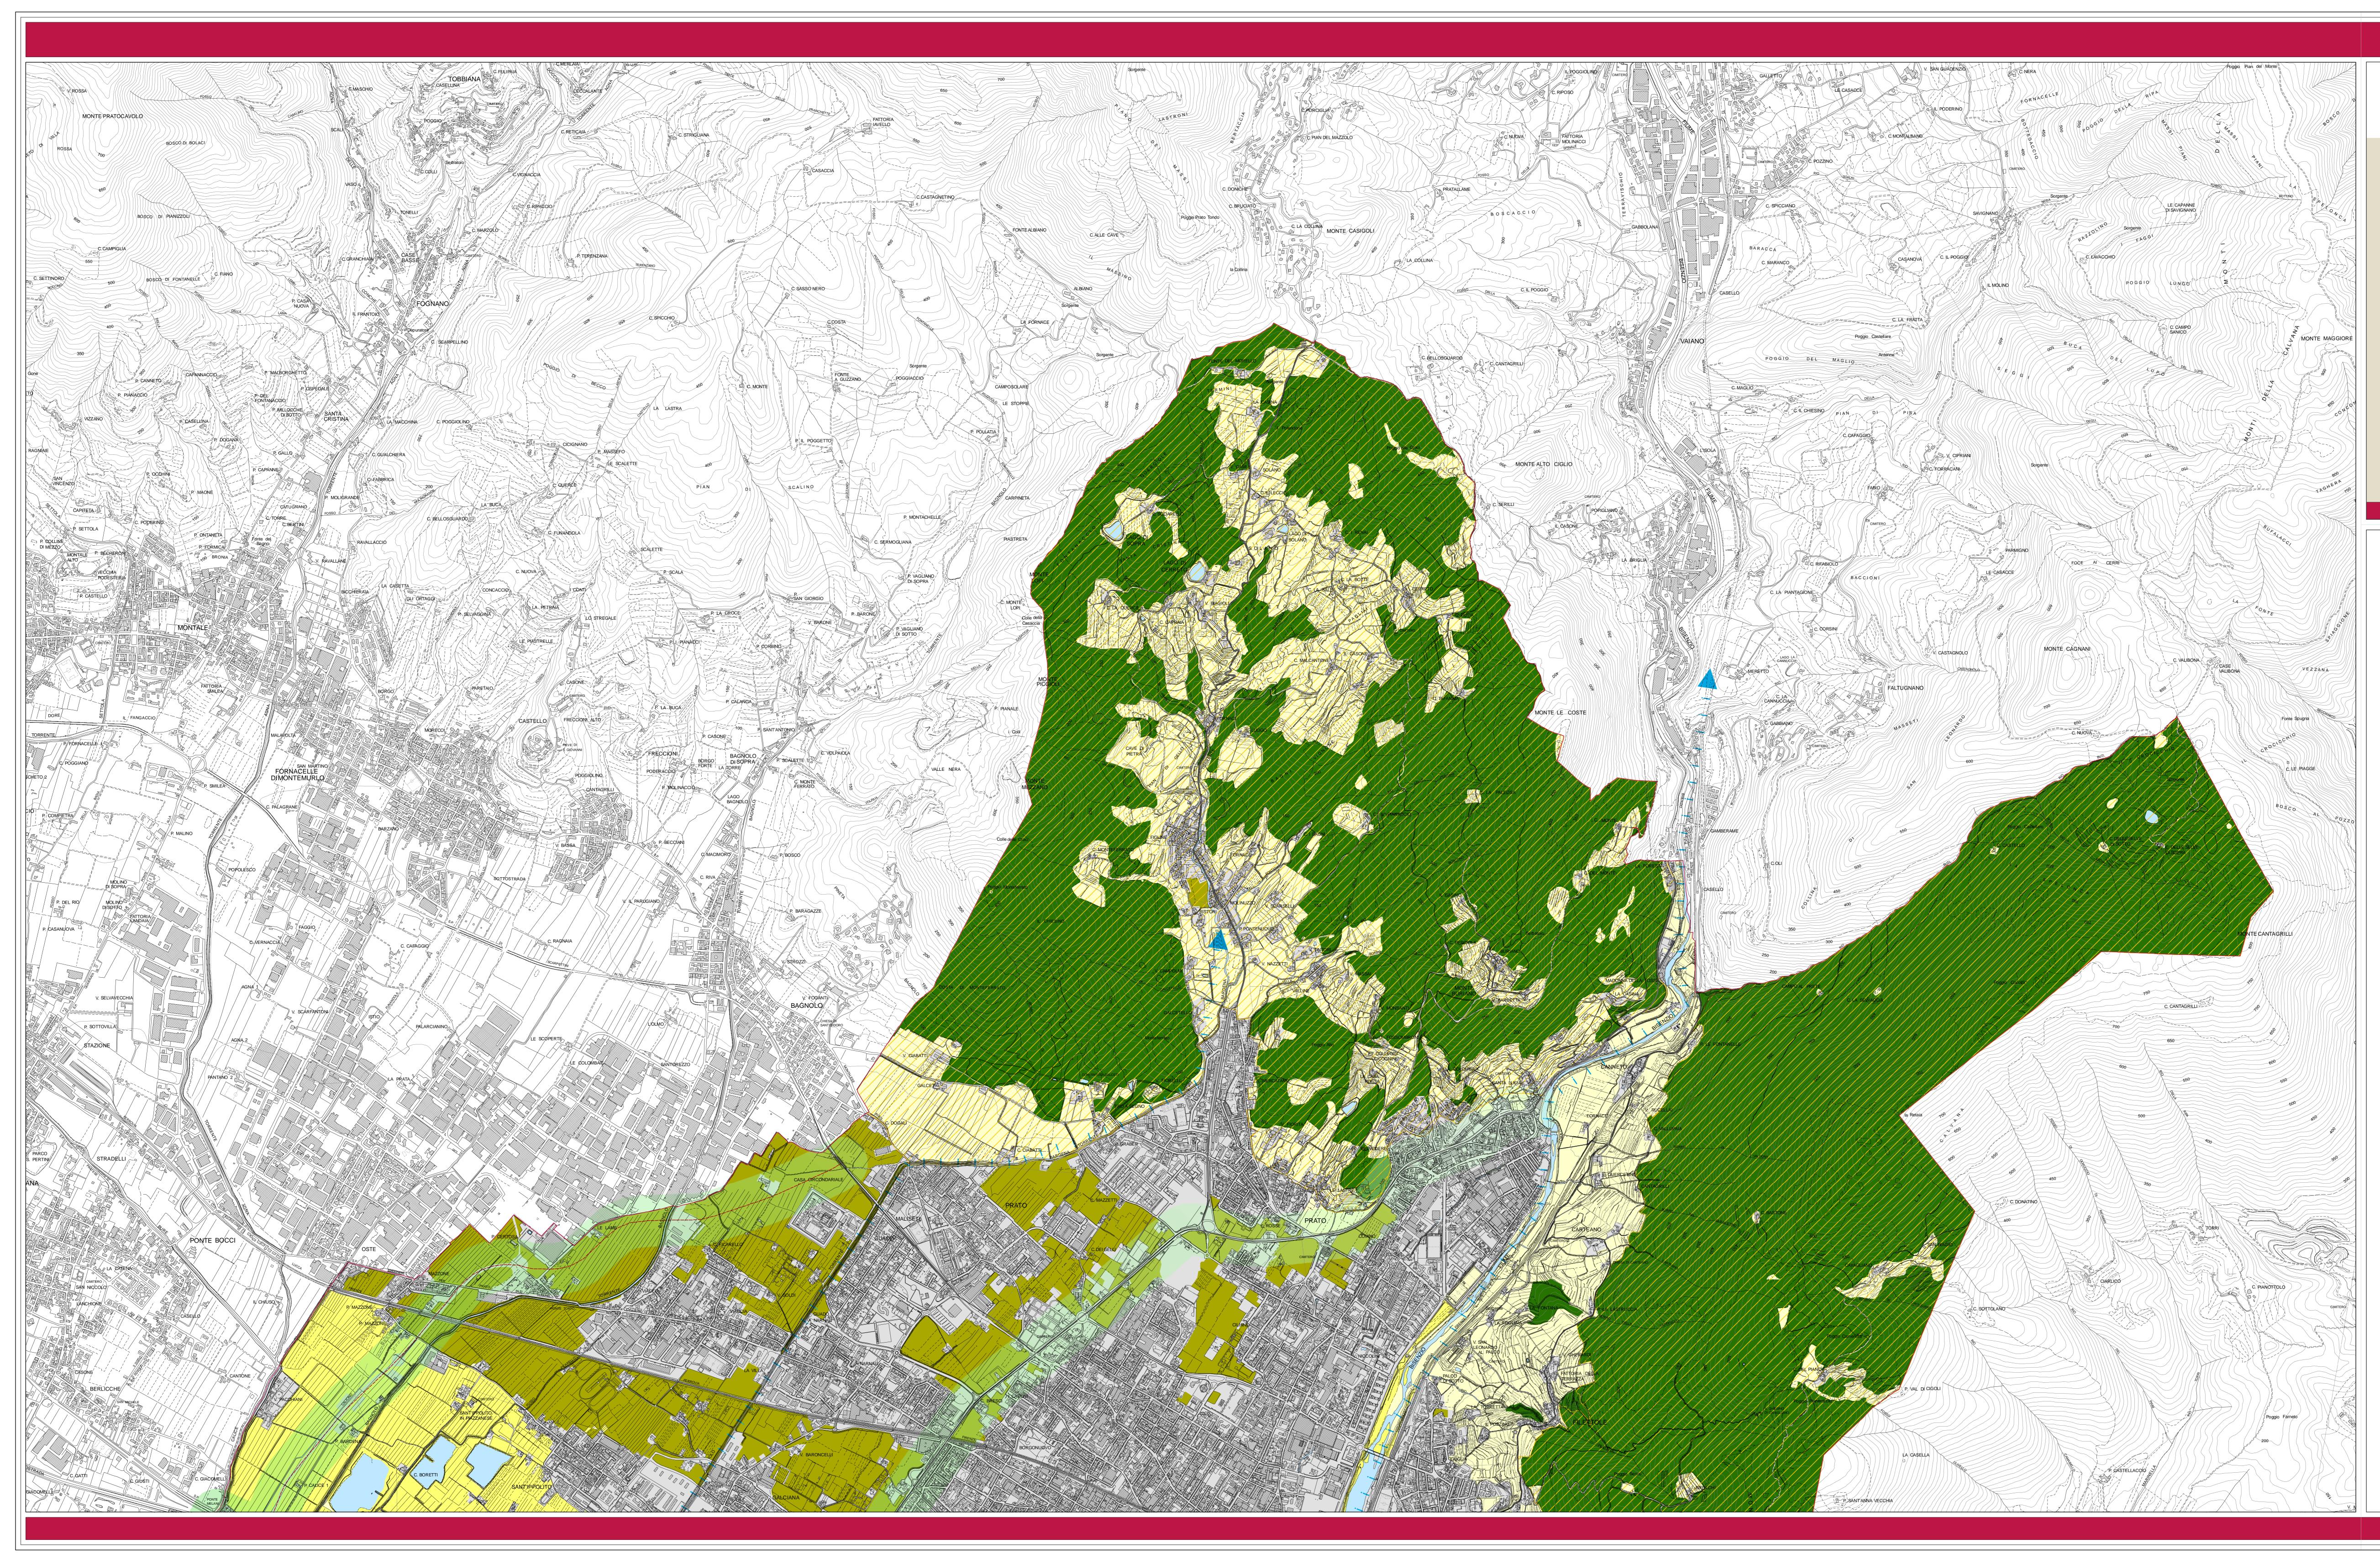

|                                                                                                                                                                                                        | Comune di Prato<br>PIANO STRUTTURALE                                                                                                                            |
|--------------------------------------------------------------------------------------------------------------------------------------------------------------------------------------------------------|-----------------------------------------------------------------------------------------------------------------------------------------------------------------|
| Caratteristiche e criticità                                                                                                                                                                            |                                                                                                                                                                 |
| del sistema agroambientale<br>QUADRO CONOSCITIVO                                                                                                                                                       | tavola Cs.5<br>scala 1:10.000                                                                                                                                   |
|                                                                                                                                                                                                        |                                                                                                                                                                 |
| <i>Il Sindaco</i><br>Roberto Cenni                                                                                                                                                                     | Contributi intersettoriali<br>Servizio Urbanistica<br>Michela Brachi, Massimo Fabbri, Costanza Stramaccioni                                                     |
| Direttore Generale<br>Vincenzo Del Regno<br>Assessore all'Urbanistica                                                                                                                                  | Mario Addamiano, Riccardo Corti, Francesca Gori<br>Davide Tomberli<br>Settore Mobilità, Politiche Energetiche e Grandi Opere                                    |
| Gianni Cenni<br>Progettista e Coordinatore per le Attività di Pianificazione<br>Dirigente del Servizio Urbanistica                                                                                     | Lorenzo Frasconi<br>Alessandro Adilardi, Edoardo Bardazzi<br>Servizio Sistema Informativo e Statistica                                                          |
| Riccardo Pecorario dal 27/06/2006 al 31/01/2011<br>Francesco Caporaso dal 01/02/2011<br>Responsabile del Procedimento                                                                                  | SIT - Sistema Informativo Territoriale<br>Alessandro Radaelli<br>Francesco Pacini<br>Gruppo Statistica                                                          |
| Giuseppe Santoro<br>Consulente Generale - Direzione Scientifica Generale<br>Gianfranco Gorelli                                                                                                         | Paola Frezza<br>Carmagnini Sandra, Belluomini Sandra<br><i>Consulenti</i>                                                                                       |
| Collaborazione alla Progettazione Generale e<br>Coordinamento dell'attività di Pianificazione<br>Luisa Garassino                                                                                       | Aspetti geologici<br>Alberto Tomei<br>Nicolò Mantovani<br>Aspetti agro-ambientali                                                                               |
| Garante della Comunicazione<br>Lia Franciolini                                                                                                                                                         | David Fanfani<br>Aspetti agro-forestali<br>Ilaria Scatarzi<br>Aspetti ambientali<br>Louro Foresi e Luce Cardene per Studie Sinergia                             |
| Coordinamento Tecnico e Scientifico dell'Ufficio di Piano<br>Camilla Perrone<br>Responsabile dell'Ufficio di Piano<br>Pamela Bracciotti                                                                | Laura Fossi e Luca Gardone per Studio Sinergia<br>Perequazione<br>Stefano Stanghellini<br>Valeria Ruaro<br>Percorso partecipativo                               |
| Ufficio di Piano<br>Silvia Balli<br>Elisa Cappelletti                                                                                                                                                  | Giancarlo Paba, Camilla Perrone<br>Paolo Martinez e Alessandra Modi per Abbeni IDEAI<br>Sociolab srl<br>Sistema informativo Territoriale ed Aspetti Informatici |
| Marco Caroti<br>Manuela Casarano<br>Monica Del Sarto<br>Alice Lenzi                                                                                                                                    | Luca Gentili per LDP progetti GIS<br>Studi specifici<br>Paesaggio Antropico                                                                                     |
| Catia Lenzi<br>Chiara Nostrato                                                                                                                                                                         | Giuseppe Centauro<br>Storia del Territorio<br>Paolo Maria Vannucchi<br>Aspetti Economici                                                                        |
|                                                                                                                                                                                                        | Gabi Dei Ottati                                                                                                                                                 |
| Schoma interpretativa della corattariatialea                                                                                                                                                           |                                                                                                                                                                 |
| Schema interpretativo delle caratteristiche<br>degli spazi aperti                                                                                                                                      |                                                                                                                                                                 |
|                                                                                                                                                                                                        |                                                                                                                                                                 |
|                                                                                                                                                                                                        |                                                                                                                                                                 |
| SERBATOI DI NATURALITA'                                                                                                                                                                                |                                                                                                                                                                 |
| Boschi                                                                                                                                                                                                 |                                                                                                                                                                 |
| Aree Protette                                                                                                                                                                                          |                                                                                                                                                                 |
| CONNESSIONI ECOLOGICHE POTENZIALI                                                                                                                                                                      |                                                                                                                                                                 |
| Fiume Bisenzio e Torrente Iolo                                                                                                                                                                         |                                                                                                                                                                 |
| Laghi e zone umide                                                                                                                                                                                     |                                                                                                                                                                 |
| Corsi d'acqua minori                                                                                                                                                                                   |                                                                                                                                                                 |
| ( I corsi d'acqua in se non sono da definirsi "corridoi ecologici",<br>ma lo sono le fasce di vegetazione ripariale che li costeggiano;<br>le quali fungono da "Habitat lineari" per numerose specie). |                                                                                                                                                                 |
| AREE DI VALORE<br>AGROAMBIENTALE CONNETTIVO                                                                                                                                                            |                                                                                                                                                                 |
| Aree agricole di pianura (greenbelt esterna)                                                                                                                                                           |                                                                                                                                                                 |
| Aree agricole di frangia<br>Aree agricole in ambito urbano da tutelare (greenbelt interna)                                                                                                             |                                                                                                                                                                 |
| AREE ECOLOGICHE<br>POTENZIALMENTE SENSIBILI                                                                                                                                                            |                                                                                                                                                                 |
| Cunei e penetranti di c                                                                                                                                                                                | ui evitare la saldatura                                                                                                                                         |
| Greenway multifunzion                                                                                                                                                                                  |                                                                                                                                                                 |
|                                                                                                                                                                                                        |                                                                                                                                                                 |
| CRITICITA' E BARRIERE AMBIENTALI                                                                                                                                                                       |                                                                                                                                                                 |
| Nucleo urbanizzato                                                                                                                                                                                     |                                                                                                                                                                 |
| Autostrada A11                                                                                                                                                                                         |                                                                                                                                                                 |
| Strade di 2° livello : Declassate e Tangenziali                                                                                                                                                        |                                                                                                                                                                 |
| Seconda Tangenziale (di progetto)                                                                                                                                                                      |                                                                                                                                                                 |
| Strade di servizio alla città                                                                                                                                                                          |                                                                                                                                                                 |
| Ambiti critici da sottoporre a deframmentazione                                                                                                                                                        |                                                                                                                                                                 |
|                                                                                                                                                                                                        |                                                                                                                                                                 |
|                                                                                                                                                                                                        |                                                                                                                                                                 |