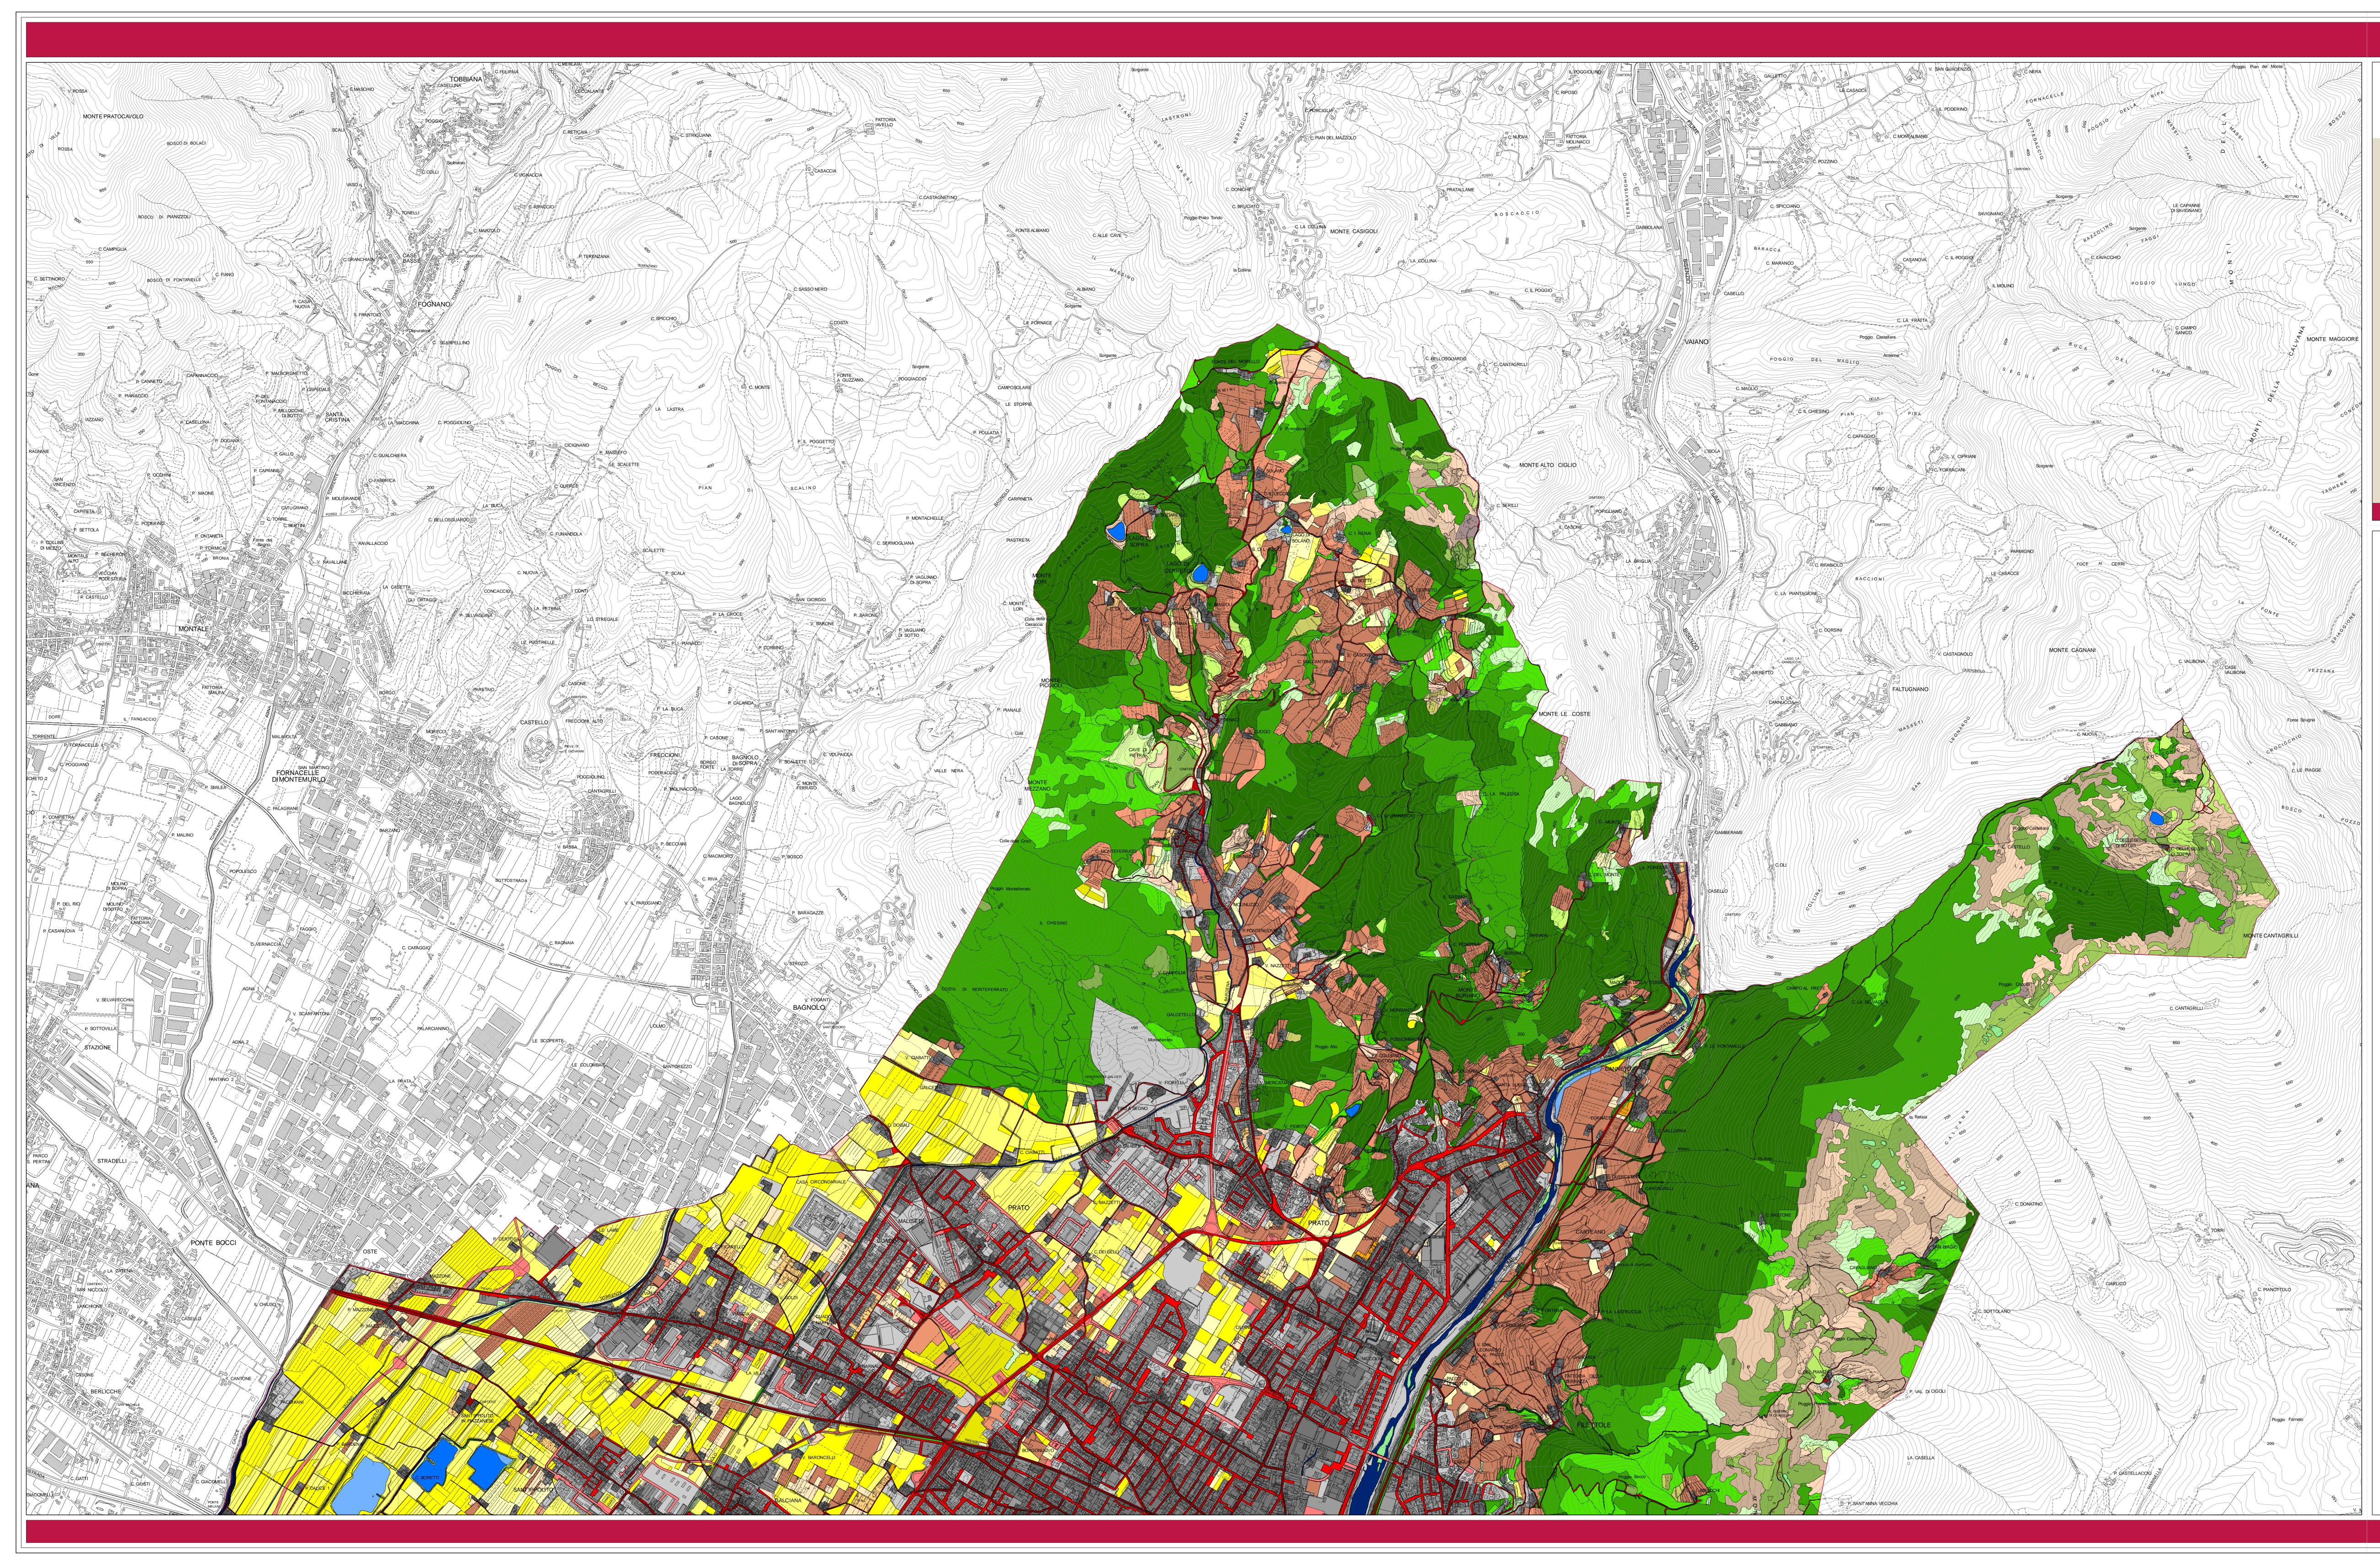

|                  |                                                        | 1824 | 1954 | 1979 | 2007 |
|------------------|--------------------------------------------------------|------|------|------|------|
| Aree<br>urbane   | Aree edificate, aree artefatte<br>ed aree verdi urbane |      |      |      |      |
|                  | Reti stradali e ferroviarie                            |      |      |      |      |
| Aree<br>agricole | Colture stagionali                                     |      |      |      |      |
|                  | Orti                                                   |      |      |      |      |
|                  | Colture legnose permanenti<br>e seminativi arborati    |      |      |      |      |
|                  | Colture legn. perm. abband.                            |      |      |      |      |
| Aree<br>naturali | Superfici boscate                                      |      |      |      |      |
|                  | Praterie                                               |      |      |      |      |
|                  | Arbusteti                                              |      |      |      |      |
|                  | Altre aree naturali                                    |      |      |      |      |
| Aree<br>idriche  | Corsi d'acqua, corpi idrici<br>e argini                |      |      |      |      |

La metodologia usata per l'individuazione delle porzioni di territorio datate ai diversi anni è basata sulla interpretazione di materiale aereofotografico e riclassificazione di cartografie storiche. Tale metodologia di lavoro, diversa da quella usata per la redazione della tavola della periodizzazione degli edifici, fondata su fonti informative più accurate, può aver portato in alcuni casi limitati ad un mancato allineamento tra le due tavole.