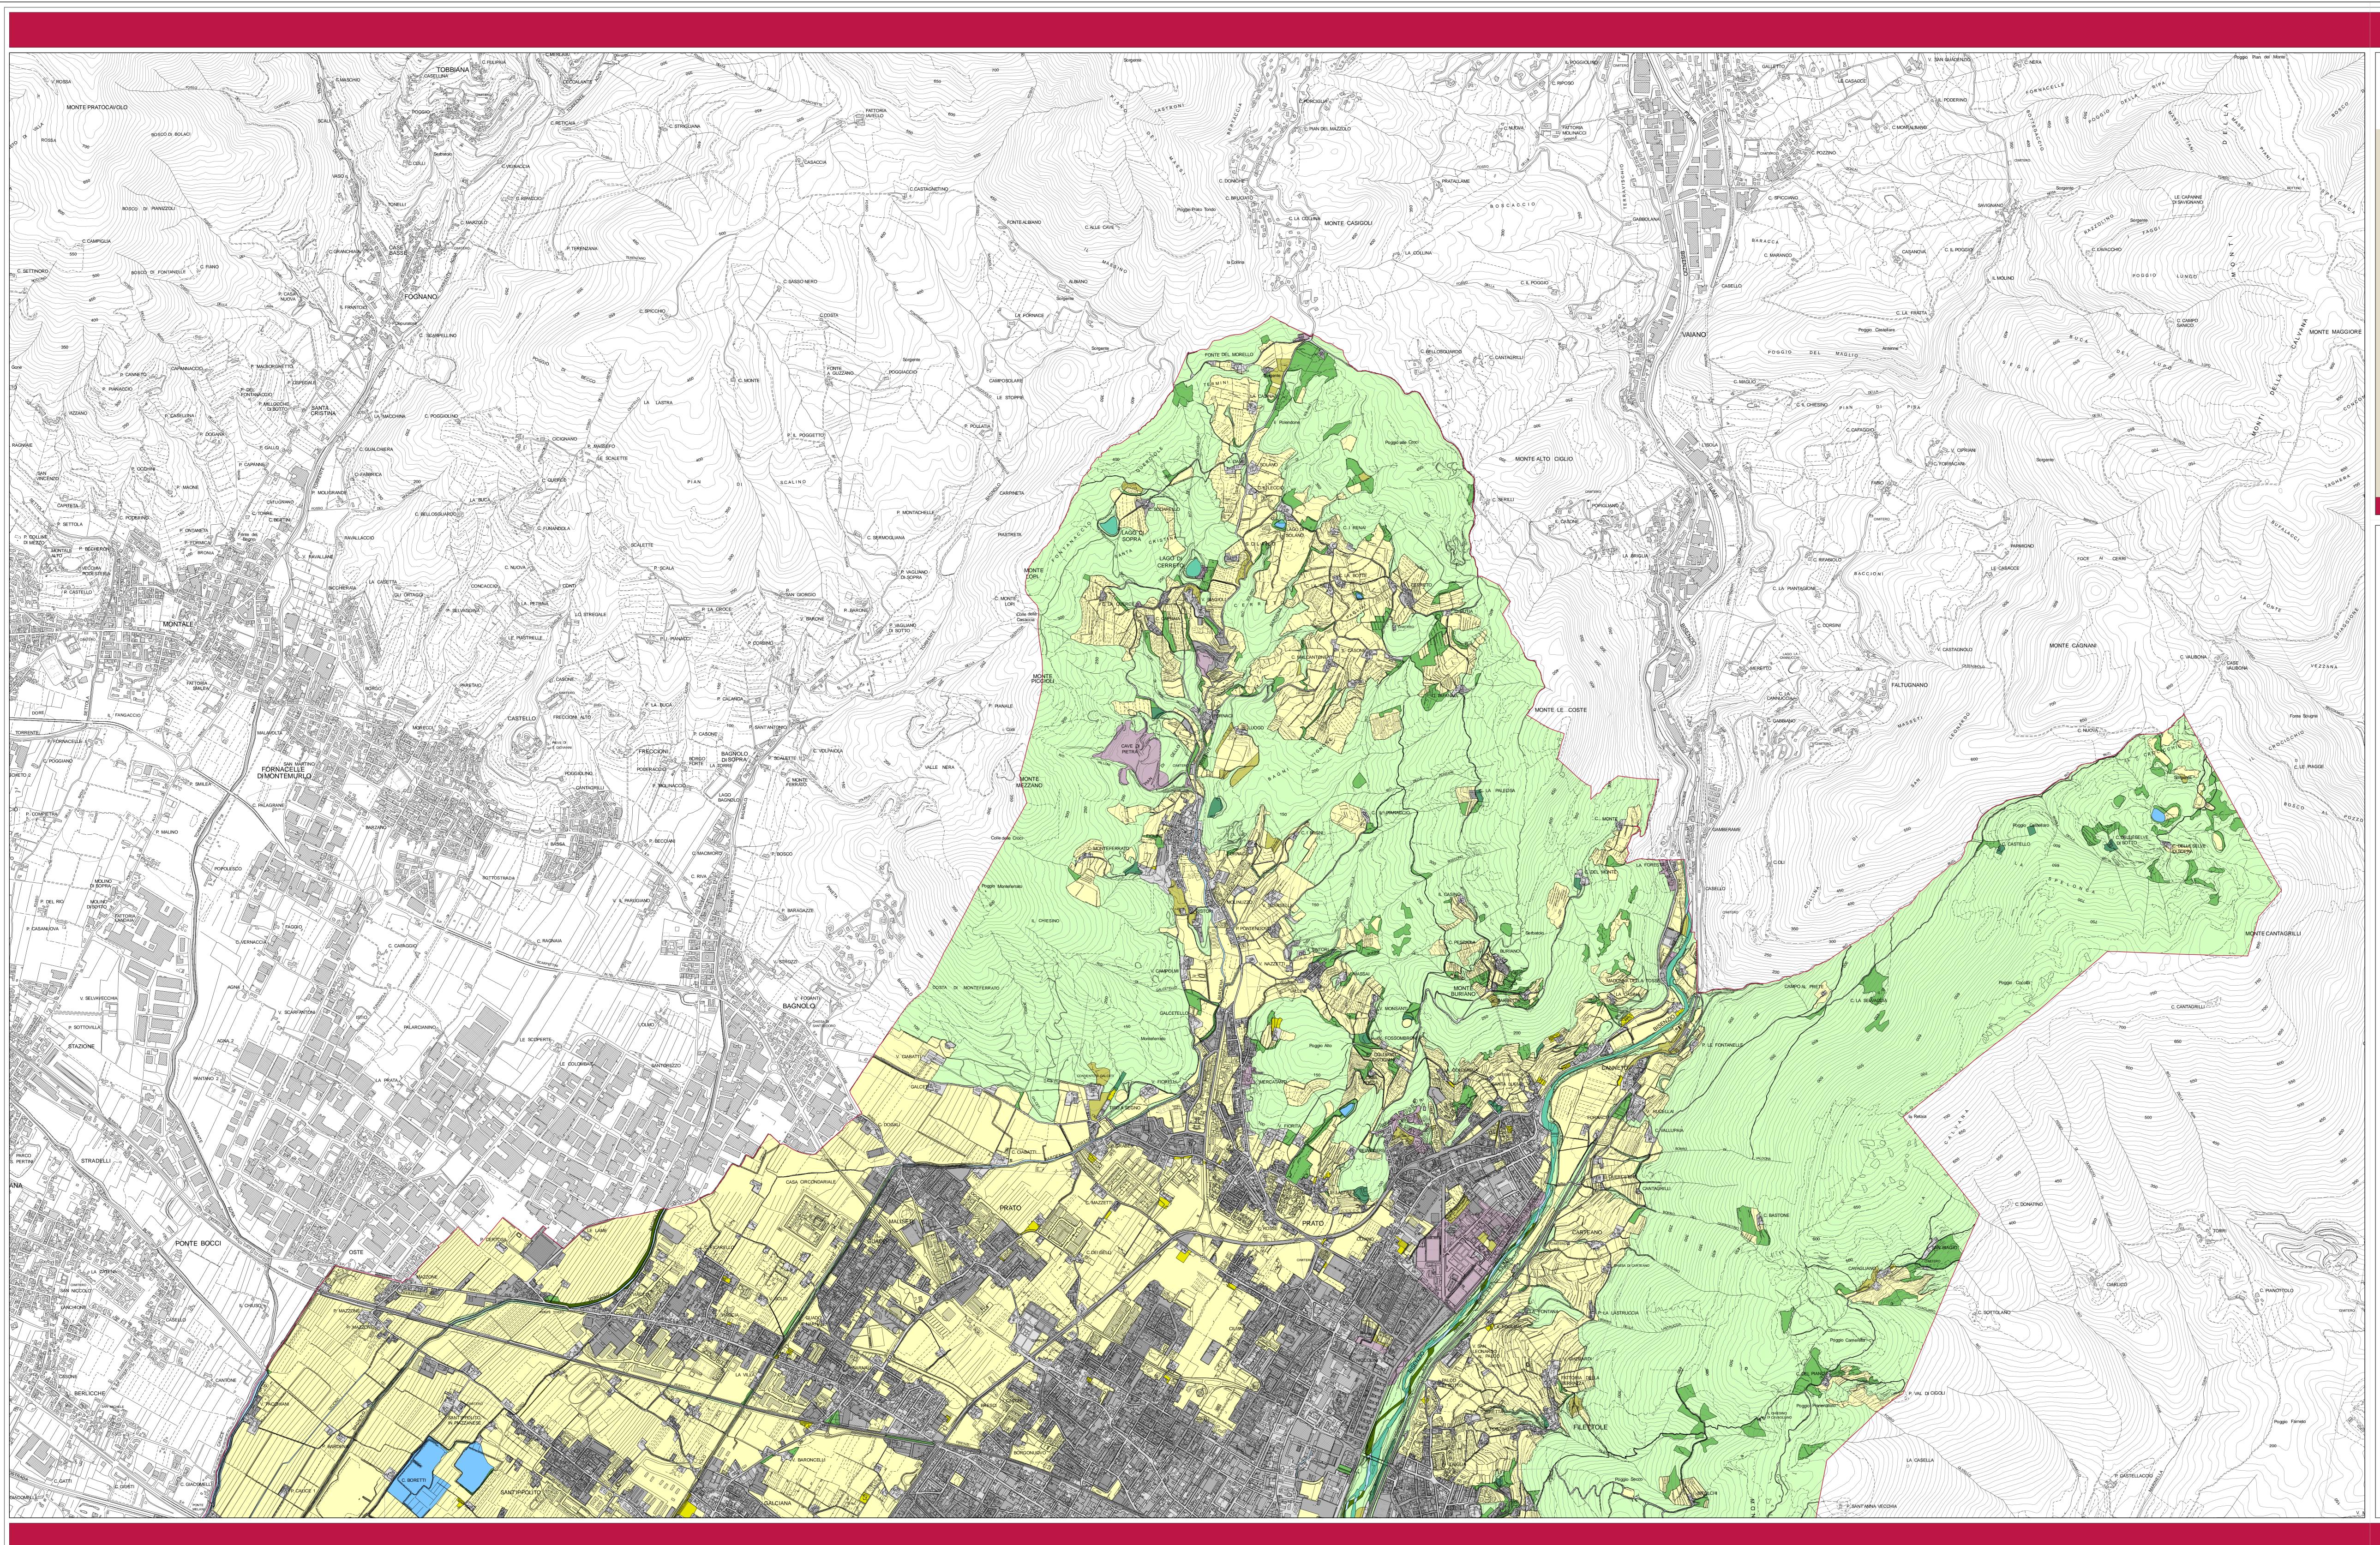

| ~                                                                                                                                                                                                                                 | ، روز<br>ا                                                                                              | ta dolla -                                                                     | dinamiche 195                     | A/1 07                                                                                         | <b>7</b> Q-                                                                                                 | PIANO STRUTTURALE                                                                                                                                                                         |  |
|-----------------------------------------------------------------------------------------------------------------------------------------------------------------------------------------------------------------------------------|---------------------------------------------------------------------------------------------------------|--------------------------------------------------------------------------------|-----------------------------------|------------------------------------------------------------------------------------------------|-------------------------------------------------------------------------------------------------------------|-------------------------------------------------------------------------------------------------------------------------------------------------------------------------------------------|--|
| r                                                                                                                                                                                                                                 | orin                                                                                                    | no livello                                                                     | o di lettura - us                 | si del                                                                                         | -                                                                                                           | tavola <b>Av.17</b><br>scala 1:10.000                                                                                                                                                     |  |
| Ľ,                                                                                                                                                                                                                                | 207                                                                                                     |                                                                                | UNUSCITIV                         | J                                                                                              |                                                                                                             |                                                                                                                                                                                           |  |
| R                                                                                                                                                                                                                                 | Il Sindaco<br>Roberto Cenni                                                                             |                                                                                |                                   |                                                                                                | Contributi intersettoriali<br>Servizio Urbanistica<br>Michela Brachi, Massimo Fabbri, Costanza Stramaccioni |                                                                                                                                                                                           |  |
| Direttore Generale<br>Vincenzo Del Regno<br>Assessore all'Urbanistica<br>Gianni Cenni<br>Progettista e Coordinatore per le Attività di Pianifi<br>Dirigente del Servizio Urbanistica<br>Riccardo Pecorario dal 27/06/2006 al 31/0 |                                                                                                         |                                                                                |                                   |                                                                                                | Davide To                                                                                                   | ilità, Politiche Energetiche e Grandi Opere                                                                                                                                               |  |
|                                                                                                                                                                                                                                   |                                                                                                         |                                                                                | nistica                           | Alessandro Adilardi, Edoardo Bardazzi<br>icazione<br>Servizio Sistema Informativo e Statistica |                                                                                                             |                                                                                                                                                                                           |  |
| Riccardo Peculario dal 27/06/2006 al 31/01/2011<br>Francesco Caporaso dal 01/02/2011<br>Responsabile del Procedimento<br>Giuseppe Santoro                                                                                         |                                                                                                         |                                                                                |                                   |                                                                                                | Alessandro Radaelli<br>Francesco Pacini<br><i>Gruppo Statistica</i><br>Paola Frezza                         |                                                                                                                                                                                           |  |
| G                                                                                                                                                                                                                                 | Sianfra                                                                                                 | anco Gorelli                                                                   | ezione Scientifica Generale       |                                                                                                | Consulenti<br>Aspetti geolo                                                                                 |                                                                                                                                                                                           |  |
| C<br>L                                                                                                                                                                                                                            | coordina<br>uisa (                                                                                      | razione alla Progeti<br>amento dell'attività<br>Garassino<br>della Comunicazio |                                   |                                                                                                | Alberto Tc<br>Nicolò<br><i>Aspetti agro</i><br>David Far<br><i>Aspetti agro</i>                             | o Mantovani<br>o- <i>ambientali</i><br>nfani                                                                                                                                              |  |
| L                                                                                                                                                                                                                                 | ia Fra                                                                                                  | anciolini                                                                      | Scientifico dell'Ufficio di Piano |                                                                                                | Ilaria Scat<br>Aspetti ambi<br>Laura Fos<br>Perequazion                                                     | tarzi<br><sup>ientali</sup><br>ssi e Luca Gardone per Studio Sinergia<br><sup>ne</sup>                                                                                                    |  |
| Ρ                                                                                                                                                                                                                                 | amel                                                                                                    | sabile dell'Ufficio di<br>a Bracciotti                                         | Piano                             |                                                                                                | Valeria<br>Percorso par<br>Giancarlo                                                                        | Stanghellini<br>a Ruaro<br>artecipativo<br>o Paba, Camilla Perrone<br>artinez e Alessandra Modi per Abbeni IDEAI                                                                          |  |
| S<br>E<br>N                                                                                                                                                                                                                       | ilvia E<br>Iisa C<br>Iarco                                                                              | <i>i Piano</i><br>Balli<br>Cappelletti<br>Caroti<br>ela Casarano               |                                   |                                                                                                | Sociolab s<br>Sistema info                                                                                  |                                                                                                                                                                                           |  |
| N<br>A<br>C                                                                                                                                                                                                                       | Ionica<br>Iice L<br>Catia L                                                                             | a Del Sarto<br>.enzi                                                           |                                   |                                                                                                | Studi specifici<br>Paesaggio A<br>Giuseppe<br>Storia del Te                                                 | Centauro                                                                                                                                                                                  |  |
|                                                                                                                                                                                                                                   |                                                                                                         |                                                                                |                                   |                                                                                                | Paolo Mar<br><i>Aspetti Econ</i><br>Gabi Dei (                                                              |                                                                                                                                                                                           |  |
|                                                                                                                                                                                                                                   |                                                                                                         |                                                                                |                                   |                                                                                                |                                                                                                             | (A) DIRATO                                                                                                                                                                                |  |
|                                                                                                                                                                                                                                   |                                                                                                         |                                                                                | Aree                              | urbane                                                                                         | Aree agri                                                                                                   |                                                                                                                                                                                           |  |
|                                                                                                                                                                                                                                   |                                                                                                         |                                                                                |                                   |                                                                                                | ali<br>permanenti                                                                                           | aria abband<br>da aria                                                                                                                                                                    |  |
|                                                                                                                                                                                                                                   |                                                                                                         |                                                                                | Edificato                         | Aree artefatte                                                                                 | Colture stagionali<br>Orti<br>Colture legnose perman                                                        | Prati<br>Seminativi arborati<br>Colture legn. perm.<br>Superfici boscate<br>Vegetazione riparia<br>Arbusteti<br>Arbusteti<br>Vegetazione rada<br>Corsi d'acqua<br>Corsi diarici<br>Argini |  |
|                                                                                                                                                                                                                                   | ne                                                                                                      | Edificato                                                                      |                                   | Aree                                                                                           | Colti<br>Colti<br>Colti                                                                                     | Prati<br>Semin<br>Coltur<br>Vegett<br>Prater<br>Arbust<br>Vegett<br>Corsi c<br>Corsi c                                                                                                    |  |
|                                                                                                                                                                                                                                   | Aree urbane                                                                                             | Reti stradali<br>Aree artefatt<br>Aree verdi ur                                | e                                 |                                                                                                |                                                                                                             |                                                                                                                                                                                           |  |
|                                                                                                                                                                                                                                   | le                                                                                                      | Colture stagi<br>Orti                                                          |                                   |                                                                                                |                                                                                                             |                                                                                                                                                                                           |  |
| 1904                                                                                                                                                                                                                              | Aree agricole                                                                                           | Prati                                                                          | ose permanenti                    |                                                                                                |                                                                                                             |                                                                                                                                                                                           |  |
| ANNO 18                                                                                                                                                                                                                           | <ul> <li>Seminativi arborati</li> <li>Colture legn. perm. abband.</li> <li>Superfici boscate</li> </ul> |                                                                                | perm. abband.                     |                                                                                                |                                                                                                             |                                                                                                                                                                                           |  |
|                                                                                                                                                                                                                                   | Aree naturali                                                                                           | Vegetazione<br>Praterie                                                        |                                   |                                                                                                |                                                                                                             |                                                                                                                                                                                           |  |
|                                                                                                                                                                                                                                   |                                                                                                         | Arbusteti<br>Vegetazione i                                                     |                                   |                                                                                                |                                                                                                             |                                                                                                                                                                                           |  |
|                                                                                                                                                                                                                                   | Aree idriche                                                                                            | Corsi d'acqua<br>Corpi idrici<br>Argini                                        | l                                 |                                                                                                |                                                                                                             |                                                                                                                                                                                           |  |
|                                                                                                                                                                                                                                   | uso                                                                                                     | 0 1954                                                                         | uso 1979                          | PERMAN                                                                                         | <b>NENZE</b><br>tipologia                                                                                   |                                                                                                                                                                                           |  |
| Aree                                                                                                                                                                                                                              |                                                                                                         |                                                                                | Aree<br>urbane                    |                                                                                                | Aree<br>urbane                                                                                              | Edificato<br>Reti stradali e ferroviarie                                                                                                                                                  |  |
| urbane                                                                                                                                                                                                                            |                                                                                                         |                                                                                | urbane                            |                                                                                                | ubane                                                                                                       | Aree artefatte Aree verdi urbane Caltura stagionali                                                                                                                                       |  |
| Aree                                                                                                                                                                                                                              |                                                                                                         |                                                                                | Aree                              |                                                                                                | Aree                                                                                                        | Colture stagionali Orti Colture legnose permanenti                                                                                                                                        |  |
|                                                                                                                                                                                                                                   |                                                                                                         | icole                                                                          | agricole                          |                                                                                                | agricole                                                                                                    | Prati<br>Seminativi arborati                                                                                                                                                              |  |
| Aree<br>naturali<br>Aree                                                                                                                                                                                                          |                                                                                                         |                                                                                |                                   |                                                                                                |                                                                                                             | Colture legn. perm. abband. Superfici boscate Vegetazione riparia                                                                                                                         |  |
|                                                                                                                                                                                                                                   |                                                                                                         |                                                                                | Aree<br>naturali                  |                                                                                                | Aree<br>naturali                                                                                            | Praterie<br>Arbusteti                                                                                                                                                                     |  |
|                                                                                                                                                                                                                                   |                                                                                                         |                                                                                | Aree                              |                                                                                                | Aree                                                                                                        | Vegetazione rada<br>Corsi d'acqua                                                                                                                                                         |  |
|                                                                                                                                                                                                                                   |                                                                                                         | iche                                                                           | idriche                           |                                                                                                | idriche                                                                                                     | Corpi idrici<br>Argini                                                                                                                                                                    |  |
| uso 1954                                                                                                                                                                                                                          |                                                                                                         |                                                                                | uso 1979                          | TRASFO                                                                                         | RMAZIONI                                                                                                    | tipologia                                                                                                                                                                                 |  |
| Aree agricole                                                                                                                                                                                                                     |                                                                                                         | agricole                                                                       |                                   |                                                                                                |                                                                                                             |                                                                                                                                                                                           |  |
| Aree naturali                                                                                                                                                                                                                     |                                                                                                         | naturali                                                                       | Aree urbane                       |                                                                                                |                                                                                                             | urbanizzazione                                                                                                                                                                            |  |
| Aree idriche                                                                                                                                                                                                                      |                                                                                                         | idriche                                                                        |                                   |                                                                                                |                                                                                                             |                                                                                                                                                                                           |  |
|                                                                                                                                                                                                                                   |                                                                                                         | urbane                                                                         |                                   |                                                                                                |                                                                                                             |                                                                                                                                                                                           |  |
| Aree naturali                                                                                                                                                                                                                     |                                                                                                         |                                                                                | Aree agricole                     |                                                                                                |                                                                                                             | aumento<br>superfici agricole                                                                                                                                                             |  |
|                                                                                                                                                                                                                                   | Aree idriche                                                                                            |                                                                                |                                   |                                                                                                |                                                                                                             |                                                                                                                                                                                           |  |
|                                                                                                                                                                                                                                   | Aree urbane                                                                                             |                                                                                |                                   |                                                                                                | aumento                                                                                                     |                                                                                                                                                                                           |  |
|                                                                                                                                                                                                                                   |                                                                                                         |                                                                                | Aree naturali                     |                                                                                                |                                                                                                             | superfici naturali                                                                                                                                                                        |  |
|                                                                                                                                                                                                                                   | Aree idriche                                                                                            |                                                                                |                                   |                                                                                                |                                                                                                             |                                                                                                                                                                                           |  |
| Aree urbane                                                                                                                                                                                                                       |                                                                                                         |                                                                                | Area idvict-                      |                                                                                                |                                                                                                             | aumento                                                                                                                                                                                   |  |
| Aree agricole                                                                                                                                                                                                                     |                                                                                                         |                                                                                | Aree idriche                      |                                                                                                |                                                                                                             | superfici idriche                                                                                                                                                                         |  |
|                                                                                                                                                                                                                                   |                                                                                                         |                                                                                |                                   |                                                                                                |                                                                                                             |                                                                                                                                                                                           |  |